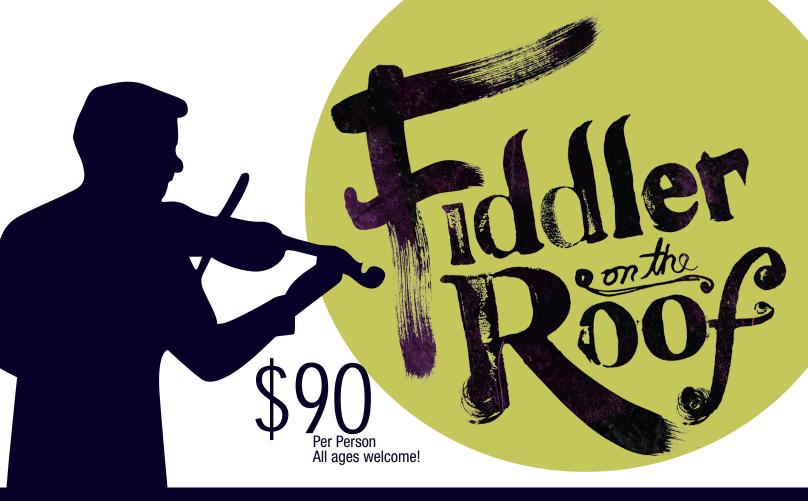

S 9 Per Person All ages welcome!

410 Kiwanis Drive Cape Girardeau MO 63701 573.339.6732 cdennis@cityofcape.org

## TRIP TO THE FOX THEATRE IN ST. LOUIS

Join the Cape Girardeau Parks & Recreation Department on a bus trip to the Fabulous Fox Theatre in St. Louis to see *Fiddler on the Roof* on **February 7, 2019**!

Bursting with hits like "Tradition", "If I Were a Rich Man", "Matchmaker, Matchmaker" and "Sunrise, Sunset", this musical is sure to be an uplifting show!

The charter bus will leave from the Osage Centre at 5:00 p.m. and the show will begin at 7:30 p.m. Tickets will go on sale on October 15, 2018 at the A. C. Brase Arena. This trip will not be making any other stops besides the Fox Theatre. Snacks and coolers are allowed on the bus (no glass containers).